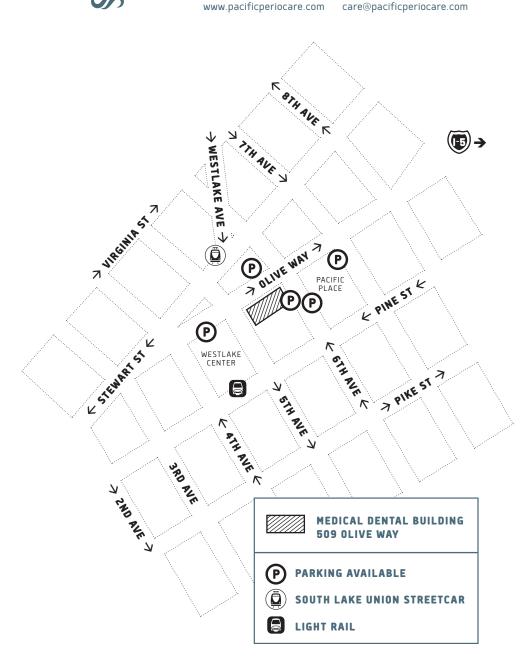

## Caroline M. Herron, D.D.S., M.S.D.

509 Olive Way Suite 627

www.pacificperiocare.com

OFFICE

206-**682-9269** 

Seattle, WA 98101

FAX

206-624-4140

## Caroline M. Herron, D.D.S., M.S.D.

509 Olive Way Suite 627 Seattle, WA 98101 OFFICE

206-**682-9269** 

Jeactic, WA Joioi

FAX 206-**624-4140** 